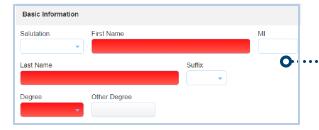

#### Complete Your Profile

Select My Account then Profile to set up your account details. All red sections are required. DOB and diplomate/board numbers are strongly recommended.